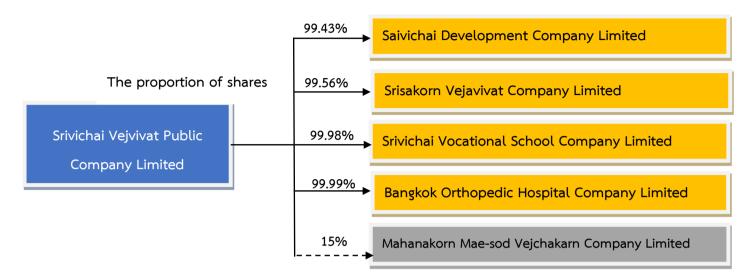

## **Shareholding Structure and the Company Group Structure**

Shareholding Structure of the Company as at 31 December 2017

The details of the registered capital of Srivichai Vejvivat Public Company Limited and subsidiaries companies as at 31 December 2017

| Company                                                                              | Registered        | Paid-up<br>Capital | Bed | area        | Number of shares | Holding shares |       |
|--------------------------------------------------------------------------------------|-------------------|--------------------|-----|-------------|------------------|----------------|-------|
|                                                                                      | Capital<br>(Baht) | Capital            |     |             |                  | No.share<br>s  | %     |
| Srivichai Vejvivat Public Company Limited :Vichaivej International Hospital Omnoi    | 570,666,666       | 570,665,433        | 200 | Samutsakhon | 570,666,666      | -              | -     |
| Subsidiaries                                                                         |                   |                    |     |             |                  |                |       |
| Saivichai Development Company Limited :Vichaivej International Hospital Nongkhaem    | 150,000,000       | 150,000,000        | 200 | Bangkok     | 30,000,000       | 29,829,50      | 99.43 |
| Srisakorn Vejvivat Company Limited :Vichaivej International Hospital Samutsakhon     | 99,200,000        | 99,200,000         | 120 | Samutsakhon | 19,840,000       | 19,752,65<br>4 | 99.56 |
| Srivichai Vocational School Company Limited : Srivichai Vocational School            | 9,000,000         | 9,000,000          | 59  | Bangkok     | 90,000           | 89,998         | 99.99 |
| Bangkok Orthopedic Hospital Company Limited  : Vichaivej Yaekfaichai Hospital        | 100,000           | 100,000            | -   | Samutsakhon | 20,000           | 19,996         | 99.98 |
| Other Company                                                                        |                   |                    |     |             |                  |                |       |
| Mahanakorn Mae-sod Vejchakarn Company Limited : Nakorn Maesod International Hospital | 270,000,000       | 270,000,000        | 59  | Tak         | 54,000,000       | 8,100,000      | 15    |