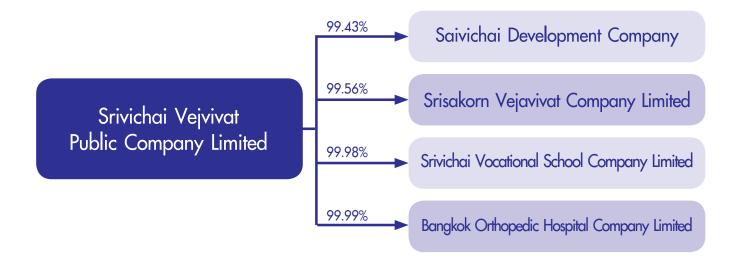

## Shareholding Structure and the Company Group Structure

Shareholding Structure of the Company as at 31 December 2018

The details of the registered capital of Srivichai Vejvivat Public Company Limited and subsidiaries companies as at 31 December 2018

| Company                                                                           | Registered<br>Capital<br>(Baht) | Paid-up<br>Capital | Bed | Number of<br>shares | Holding shares |       |
|-----------------------------------------------------------------------------------|---------------------------------|--------------------|-----|---------------------|----------------|-------|
|                                                                                   |                                 |                    |     |                     | No.shares      | %     |
| Srivichai Vejvivat Public Company Limited :Vichaivej International Hospital Omnoi | 570,666,666                     | 570,665,433        | 200 | 570,666,666         | -              | -     |
| Subsidiaries                                                                      |                                 |                    |     |                     |                |       |
| Saivichai Development Company Limited :Vichaivej International Hospital Nongkhaem | 150,000,000                     | 150,000,000        | 172 | 30,000,000          | 29,829,500     | 99.43 |
| Srisakorn Vejavivat Company Limited :Vichaivej International Hospital Samutsakhon | 99,200,000                      | 99,200,000         | 120 | 19,840,000          | 19,752,654     | 99.56 |
| Bangkok Orthopedic Hospital Company Limited : Vichaivej Yaekfaichai Hospital      | 9,000,000                       | 9,000,000          | 59  | 90,000              | 89,998         | 99.99 |
| Srivichai Vocational School Company Limited :Srivichai Vocational School          | 100,000                         | 100,000            | -   | 20,000              | 19,996         | 99.98 |